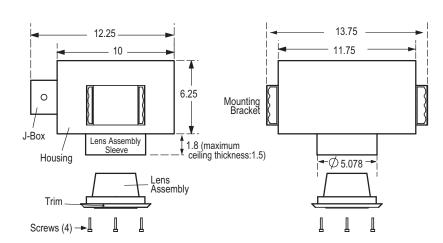

## MS/CU Recessed Light

- Uses a Halogen PAR 30, 75 Watt lamp or energy efficient equivalent
- Designed for recessed ceiling mounting
- Designed for steam room moisture and temperature levels
- Operates on 120 Volts
- cETLus listed
- 14" L x 12.5"W x 8.25"H
- Can be controlled from a wall switch or dimmer switch
- Ease of install with standard sized hanger bars
- Attached junction box for installation safety