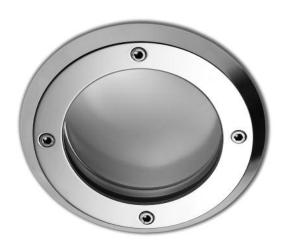

## MS/CU Recessed Light

- Uses a Halogen PAR 30, 75 Watt lamp or energy efficient equivalent
- Designed for recessed ceiling mounting
- Designed for steam room moisture and temperature levels
- Operates on 120 Volts
- cETLus listed
- 14" L x 12.5"W x 8.25"H
- Can be controlled from a wall switch or dimmer switch
- Ease of install with standard sized hanger bars
- Attached junction box for installation safety