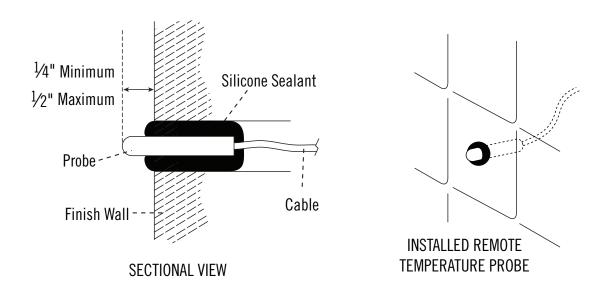

## **FUNCTION**

- Used to accurately read the temperature inside the steam room and send it to the controller.
- MSTS is for use with the iSteam3, AirTempo, iTempoPlus or iTempo controls.
- iMSTS is for use with the iSteam® and iSteam2.0 controls only

## FOR ILLUSTRATIVE PURPOSES ONLY. IMPORTANT NOTE: FOR SAFE AND TROUBLE FREE INSTALLATION

visit mrsteam.com before installation to download the Installation, Operation and Maintenance Manual or refer to the manual provided with the unit.